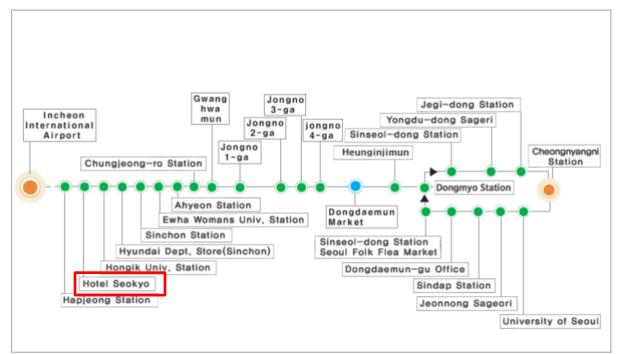

## Get off 'Hotel Seokyo' station

## Marigold Hotel is 40 minutes' drive from Incheon International Airport

6002 (Incheon International Airport – Cheongnyangni) 40 minutes to the hotel.

Take a bus from stop nos. 12A and 5B Incheon International Airport and get off at Seokyo hotel station.