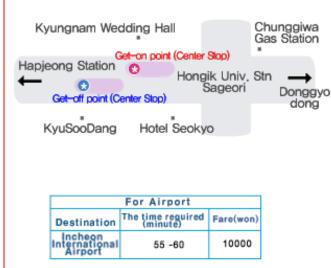

## Get off 'Hotel Seokyo' station

## Marigold Hotel is 40 minutes' drive from Incheon International Airport

6002 (Incheon International Airport – Cheongnyangni) 40 minutes to the hotel.

Take a bus from stop nos. 12A and 5B Incheon International Airport and get off at Seokyo hotel station.