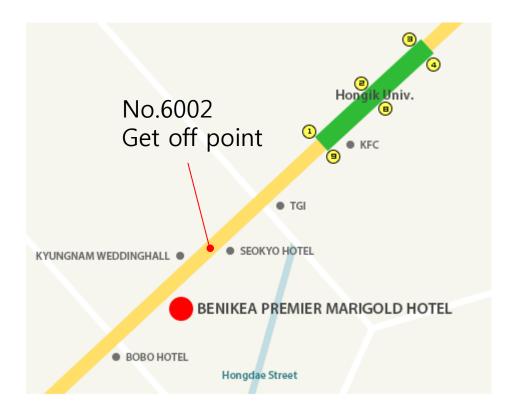

## Get off 'Hotel Seokyo' station

## Marigold Hotel is 40 minutes' drive from Incheon International Airport

6002 (Incheon International Airport – Cheongnyangni) 40 minutes to the hotel.

Take a bus from stop nos. 12A and 5B Incheon International Airport and get off at Seokyo hotel station.